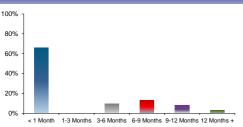

# Peer Comparison

|                | Leicestershire County Council | Benchmarking Group 11 (13) | English Counties (17) | Population Average (236) |
|----------------|-------------------------------|----------------------------|-----------------------|--------------------------|
|                |                               | Basic Characteristics      |                       |                          |
| Principal      | £425,500,000                  | £97,264,194                | £268,772,475          | £94,614,024              |
| WARoR          | 3.84%                         | 3.93%                      | 3.68%                 | 3.62%                    |
| WAM            | 135                           | 68                         | 102                   | 65                       |
| WATT           | 261                           | 132                        | 202                   | 142                      |
| WA Credit Risk | 3.75                          | 2.89                       | 2.36                  | 2.80                     |
|                |                               | Portfolio Breakdown        |                       |                          |
| Fixed Deposits | 42.30%                        | 54.34% 12                  | 54.57% 16             | 53.08% 200               |
| Calls & O/N    | 0.00%                         | 13.78% 6                   | 7.94% 13              | 15.58% 169               |
| MMFs           | 13.04%                        | 24.87% 11                  | 31.45% 16             | 27.22% 172               |
| USDBFs         | 0.00%                         | 0.00% 0                    | 1.50% 3               | 0.97% 14                 |
| Struct. Prods. | 0.00%                         | 0.00% 0                    | 0.00% 0               | 0.02% 2                  |
| Bonds          | 0.00%                         | 1.47% 2                    | 0.00% 0               | 0.62% 9                  |
| CDs            | 44.65%                        | 5.54% 3                    | 4.54% 3               | 2.50% 22                 |
|                |                               | Institution Breakdown      |                       |                          |
| Banks          | 86.96%                        | 51.40% 12                  | 38.01% 17             | 42.61% 210               |
| Building Socs. | 0.00%                         | 1.15% 1                    | 1.67% 3               | 3.52% 46                 |
| Government     | 0.00%                         | 21.11% 8                   | 27.36% 13             | 25.35% 149               |
| MMFs           | 13.04%                        | 24.87% 11                  | 31.45% 16             | 27.22% 172               |
| USDBFs         | 0.00%                         | 0.00% 0                    | 1.50% 3               | 0.97% 14                 |
| MLDBs          | 0.00%                         | 1.22% 2                    | 0.00% 0               | 0.07% 2                  |
| Other          | 0.00%                         | 0.25% 1                    | 0.00% 0               | 0.25% 11                 |
| _              |                               | Domestic/Foreign Exposure  |                       |                          |
| Domestic       | 25.85%                        | 54.12% 13                  | 53.11% 17             | 63.33% 225               |
| Foreign        | 61.10%                        | 21.02% 8                   | 13.93% 9              | 8.48% 78                 |
| MMFs           | 13.04%                        | 24.87% 11                  | 31.45% 16             | 27.22% 172               |
| USDBFs         | 0.00%                         | 0.00% 0                    | 1.50% 3               | 0.97% 14                 |
|                |                               | Maturity Structure         |                       |                          |
| < 1 Month      | 15.39%                        | 54.99%                     | 52.24%                | 58.89%                   |
| 1-3 Months     | 25.85%                        | 13.54%                     | 11.06%                | 15.32%                   |
| 3-6 Months     | 35.25%                        | 20.74%                     | 20.54%                | 16.52%                   |
| 6-9 Months     | 4.70%                         | 4.73%                      | 7.02%                 | 5.12%                    |
| 9-12 Months    | 18.80%                        | 5.75%                      | 6.98%                 | 2.94%                    |
| 12 Months +    | 0.00%                         | 0.25%                      | 2.16%                 | 1.22%                    |