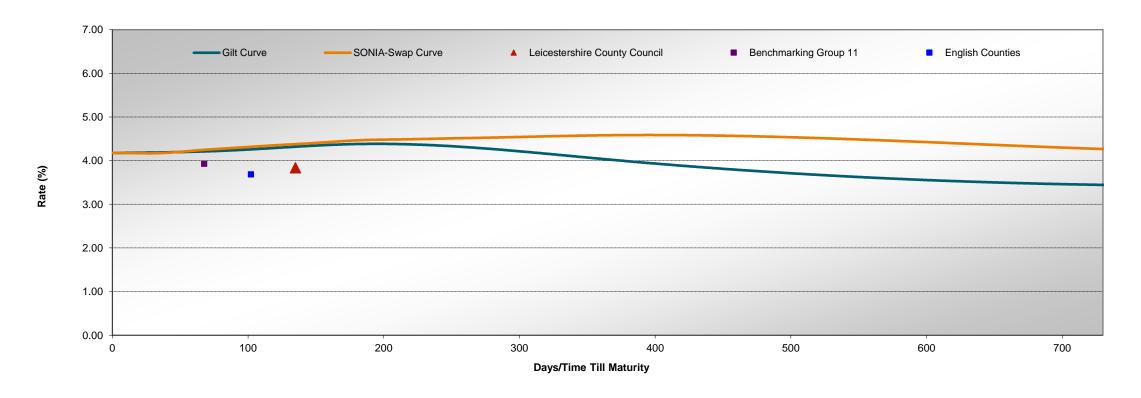

### Returns Comparable Against the Risk-Free Rate and SONIA Swap Curve

|                               |       |     |      |        |       |            | Dif    | ference    | Model         |             |
|-------------------------------|-------|-----|------|--------|-------|------------|--------|------------|---------------|-------------|
|                               | WARoR | WAM | WATT | WARisk | Gilt  | SONIA-Swap | Gilt   | SONIA-Swap | Bands         | Performance |
| Leicestershire County Council | 3.84% | 135 | 261  | 3.75   | 4.32% | 4.38%      | -0.48% | -0.54%     | 3.27% - 3.69% | Above       |
| Benchmarking Group 11         | 3.93% | 68  | 132  | 2.89   | 4.21% | 4.25%      | -0.28% | -0.32%     | 3.44% - 3.87% | Above       |
| English Counties              | 3.68% | 102 | 202  | 2.36   | 4.26% | 4.32%      | -0.57% | -0.63%     | 3.36% - 3.78% | Inline      |