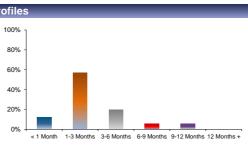

# Peer Comparison

|                | Leicestershire County Council | Benchmarking Group 11 (13) | English Counties (17) | Population Average (236) |
|----------------|-------------------------------|----------------------------|-----------------------|--------------------------|
|                |                               | Basic Characteristics      |                       |                          |
| Principal      | £425,500,000                  | £97,264,194                | £268,772,475          | £94,614,024              |
| WARoR          | 3.84%                         | 3.93%                      | 3.68%                 | 3.62%                    |
| WAM            | 135                           | 68                         | 102                   | 65                       |
| WATT           | 261                           | 132                        | 202                   | 142                      |
| WA Credit Risk | 3.75                          | 2.89                       | 2.36                  | 2.80                     |
|                |                               | Portfolio Breakdown        |                       |                          |
| Fixed Deposits | 42.30%                        | 54.34% 12                  | 54.57% 16             | 53.08% 200               |
| Calls & O/N    | 0.00%                         | 13.78% 6                   | 7.94% 13              | 15.58% 169               |
| MMFs           | 13.04%                        | 24.87% 11                  | 31.45% 16             | 27.22% 172               |
| USDBFs         | 0.00%                         | 0.00% 0                    | 1.50% 3               | 0.97% 14                 |
| Struct. Prods. | 0.00%                         | 0.00% 0                    | 0.00% 0               | 0.02% 2                  |
| Bonds          | 0.00%                         | 1.47% 2                    | 0.00% 0               | 0.62% 9                  |
| CDs            | 44.65%                        | 5.54% 3                    | 4.54% 3               | 2.50% 22                 |
|                |                               | Institution Breakdown      |                       |                          |
| Banks          | 86.96%                        | 51.40% 12                  | 38.01% 17             | 42.61% 210               |
| Building Socs. | 0.00%                         | 1.15% 1                    | 1.67% 3               | 3.52% 46                 |
| Government     | 0.00%                         | 21.11% 8                   | 27.36% 13             | 25.35% 149               |
| MMFs           | 13.04%                        | 24.87% 11                  | 31.45% 16             | 27.22% 172               |
| USDBFs         | 0.00%                         | 0.00% 0                    | 1.50% 3               | 0.97% 14                 |
| MLDBs          | 0.00%                         | 1.22% 2                    | 0.00% 0               | 0.07% 2                  |
| Other          | 0.00%                         | 0.25% 1                    | 0.00% 0               | 0.25% 11                 |
| _              |                               | Domestic/Foreign Exposure  |                       |                          |
| Domestic       | 25.85%                        | 54.12% 13                  | 53.11% 17             | 63.33% 225               |
| Foreign        | 61.10%                        | 21.02% 8                   | 13.93% 9              | 8.48% 78                 |
| MMFs           | 13.04%                        | 24.87% 11                  | 31.45% 16             | 27.22% 172               |
| USDBFs         | 0.00%                         | 0.00% 0                    | 1.50% 3               | 0.97% 14                 |
|                |                               | Maturity Structure         |                       |                          |
| < 1 Month      | 15.39%                        | 54.99%                     | 52.24%                | 58.89%                   |
| 1-3 Months     | 25.85%                        | 13.54%                     | 11.06%                | 15.32%                   |
| 3-6 Months     | 35.25%                        | 20.74%                     | 20.54%                | 16.52%                   |
| 6-9 Months     | 4.70%                         | 4.73%                      | 7.02%                 | 5.12%                    |
| 9-12 Months    | 18.80%                        | 5.75%                      | 6.98%                 | 2.94%                    |
| 12 Months +    | 0.00%                         | 0.25%                      | 2.16%                 | 1.22%                    |