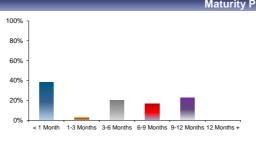

# Peer Comparison

|                | Leicestershire County Council | Benchmarking Group 11 (13) | English Counties (17) | Population Average (236) |
|----------------|-------------------------------|----------------------------|-----------------------|--------------------------|
|                |                               | Basic Characteristics      |                       |                          |
| Principal      | £425,500,000                  | £97,264,194                | £268,772,475          | £94,614,024              |
| WARoR          | 3.84%                         | 3.93%                      | 3.68%                 | 3.62%                    |
| WAM            | 135                           | 68                         | 102                   | 65                       |
| WATT           | 261                           | 132                        | 202                   | 142                      |
| WA Credit Risk | 3.75                          | 2.89                       | 2.36                  | 2.80                     |
|                |                               | Portfolio Breakdown        |                       |                          |
| Fixed Deposits | 42.30%                        | 54.34% 12                  | 54.57% 16             | 53.08% 200               |
| Calls & O/N    | 0.00%                         | 13.78% 6                   | 7.94% 13              | 15.58% 169               |
| MMFs           | 13.04%                        | 24.87% 11                  | 31.45% 16             | 27.22% 172               |
| USDBFs         | 0.00%                         | 0.00% 0                    | 1.50% 3               | 0.97% 14                 |
| Struct. Prods. | 0.00%                         | 0.00% 0                    | 0.00% 0               | 0.02% 2                  |
| Bonds          | 0.00%                         | 1.47% 2                    | 0.00% 0               | 0.62% 9                  |
| CDs            | 44.65%                        | 5.54% 3                    | 4.54% 3               | 2.50% 22                 |
|                |                               | Institution Breakdown      |                       |                          |
| Banks          | 86.96%                        | 51.40% 12                  | 38.01% 17             | 42.61% 210               |
| Building Socs. | 0.00%                         | 1.15% 1                    | 1.67% 3               | 3.52% 46                 |
| Government     | 0.00%                         | 21.11% 8                   | 27.36% 13             | 25.35% 149               |
| MMFs           | 13.04%                        | 24.87% 11                  | 31.45% 16             | 27.22% 172               |
| USDBFs         | 0.00%                         | 0.00% 0                    | 1.50% 3               | 0.97% 14                 |
| MLDBs          | 0.00%                         | 1.22% 2                    | 0.00% 0               | 0.07% 2                  |
| Other          | 0.00%                         | 0.25% 1                    | 0.00% 0               | 0.25% 11                 |
| _              |                               | Domestic/Foreign Exposure  |                       |                          |
| Domestic       | 25.85%                        | 54.12% 13                  | 53.11% 17             | 63.33% 225               |
| Foreign        | 61.10%                        | 21.02% 8                   | 13.93% 9              | 8.48% 78                 |
| MMFs           | 13.04%                        | 24.87% 11                  | 31.45% 16             | 27.22% 172               |
| USDBFs         | 0.00%                         | 0.00% 0                    | 1.50% 3               | 0.97% 14                 |
|                |                               | Maturity Structure         |                       |                          |
| < 1 Month      | 15.39%                        | 54.99%                     | 52.24%                | 58.89%                   |
| 1-3 Months     | 25.85%                        | 13.54%                     | 11.06%                | 15.32%                   |
| 3-6 Months     | 35.25%                        | 20.74%                     | 20.54%                | 16.52%                   |
| 6-9 Months     | 4.70%                         | 4.73%                      | 7.02%                 | 5.12%                    |
| 9-12 Months    | 18.80%                        | 5.75%                      | 6.98%                 | 2.94%                    |
| 12 Months +    | 0.00%                         | 0.25%                      | 2.16%                 | 1.22%                    |