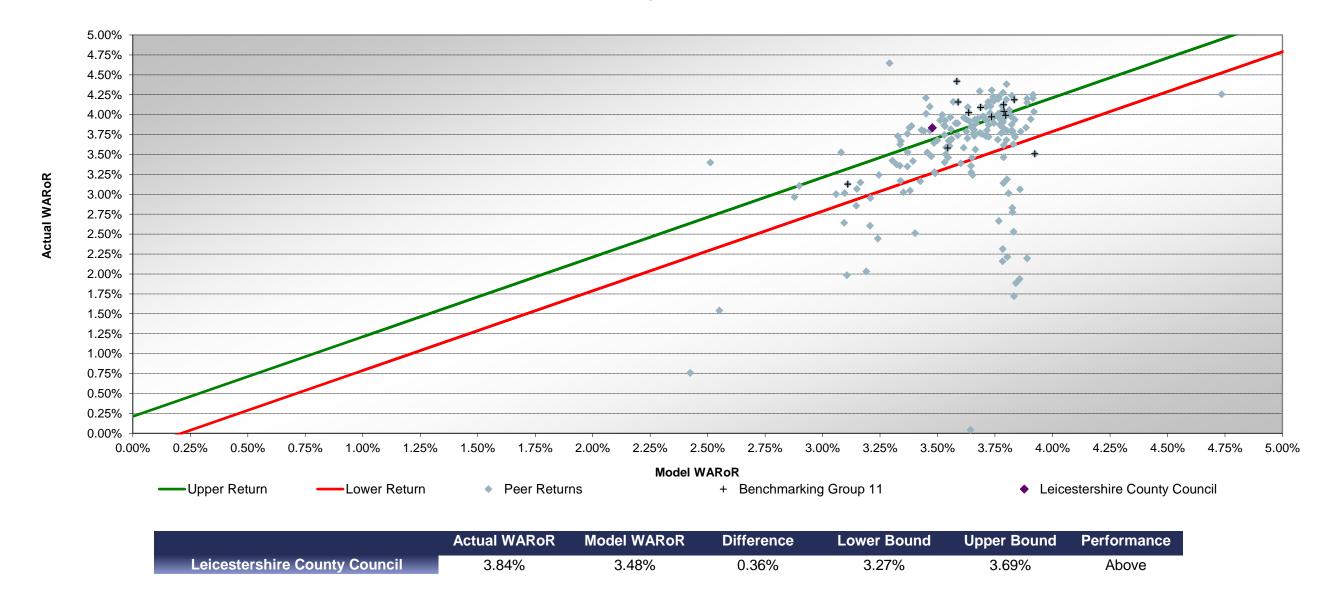

### Returns Comparable Against the Risk-Free Rate and SONIA Swap Curve

|                               |       |     |      |        |       |            | Dif    | ference    | Model         |             |
|-------------------------------|-------|-----|------|--------|-------|------------|--------|------------|---------------|-------------|
|                               | WARoR | WAM | WATT | WARisk | Gilt  | SONIA-Swap | Gilt   | SONIA-Swap | Bands         | Performance |
| Leicestershire County Council | 3.84% | 135 | 261  | 3.75   | 4.32% | 4.38%      | -0.48% | -0.54%     | 3.27% - 3.69% | Above       |
| Benchmarking Group 11         | 3.93% | 68  | 132  | 2.89   | 4.21% | 4.25%      | -0.28% | -0.32%     | 3.44% - 3.87% | Above       |
| English Counties              | 3.68% | 102 | 202  | 2.36   | 4.26% | 4.32%      | -0.57% | -0.63%     | 3.36% - 3.78% | Inline      |