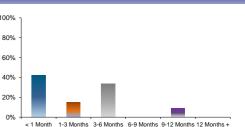

# Peer Comparison

|                | Leicestershire County Council | Benchmarking Group 11 (13) | English Counties (17) | Population Average (236) |
|----------------|-------------------------------|----------------------------|-----------------------|--------------------------|
|                |                               | Basic Characteristics      |                       |                          |
| Principal      | £425,500,000                  | £97,264,194                | £268,772,475          | £94,614,024              |
| WARoR          | 3.84%                         | 3.93%                      | 3.68%                 | 3.62%                    |
| WAM            | 135                           | 68                         | 102                   | 65                       |
| WATT           | 261                           | 132                        | 202                   | 142                      |
| WA Credit Risk | 3.75                          | 2.89                       | 2.36                  | 2.80                     |
|                |                               | Portfolio Breakdown        |                       |                          |
| Fixed Deposits | 42.30%                        | 54.34% 12                  | 54.57% 16             | 53.08% 200               |
| Calls & O/N    | 0.00%                         | 13.78% 6                   | 7.94% 13              | 15.58% 169               |
| MMFs           | 13.04%                        | 24.87% 11                  | 31.45% 16             | 27.22% 172               |
| USDBFs         | 0.00%                         | 0.00% 0                    | 1.50% 3               | 0.97% 14                 |
| Struct. Prods. | 0.00%                         | 0.00% 0                    | 0.00% 0               | 0.02% 2                  |
| Bonds          | 0.00%                         | 1.47% 2                    | 0.00% 0               | 0.62% 9                  |
| CDs            | 44.65%                        | 5.54% 3                    | 4.54% 3               | 2.50% 22                 |
|                |                               | Institution Breakdown      |                       |                          |
| Banks          | 86.96%                        | 51.40% 12                  | 38.01% 17             | 42.61% 210               |
| Building Socs. | 0.00%                         | 1.15% 1                    | 1.67% 3               | 3.52% 46                 |
| Government     | 0.00%                         | 21.11% 8                   | 27.36% 13             | 25.35% 149               |
| MMFs           | 13.04%                        | 24.87% 11                  | 31.45% 16             | 27.22% 172               |
| USDBFs         | 0.00%                         | 0.00% 0                    | 1.50% 3               | 0.97% 14                 |
| MLDBs          | 0.00%                         | 1.22% 2                    | 0.00% 0               | 0.07% 2                  |
| Other          | 0.00%                         | 0.25% 1                    | 0.00% 0               | 0.25% 11                 |
| _              |                               | Domestic/Foreign Exposure  |                       |                          |
| Domestic       | 25.85%                        | 54.12% 13                  | 53.11% 17             | 63.33% 225               |
| Foreign        | 61.10%                        | 21.02% 8                   | 13.93% 9              | 8.48% 78                 |
| MMFs           | 13.04%                        | 24.87% 11                  | 31.45% 16             | 27.22% 172               |
| USDBFs         | 0.00%                         | 0.00% 0                    | 1.50% 3               | 0.97% 14                 |
|                |                               | Maturity Structure         |                       |                          |
| < 1 Month      | 15.39%                        | 54.99%                     | 52.24%                | 58.89%                   |
| 1-3 Months     | 25.85%                        | 13.54%                     | 11.06%                | 15.32%                   |
| 3-6 Months     | 35.25%                        | 20.74%                     | 20.54%                | 16.52%                   |
| 6-9 Months     | 4.70%                         | 4.73%                      | 7.02%                 | 5.12%                    |
| 9-12 Months    | 18.80%                        | 5.75%                      | 6.98%                 | 2.94%                    |
| 12 Months +    | 0.00%                         | 0.25%                      | 2.16%                 | 1.22%                    |