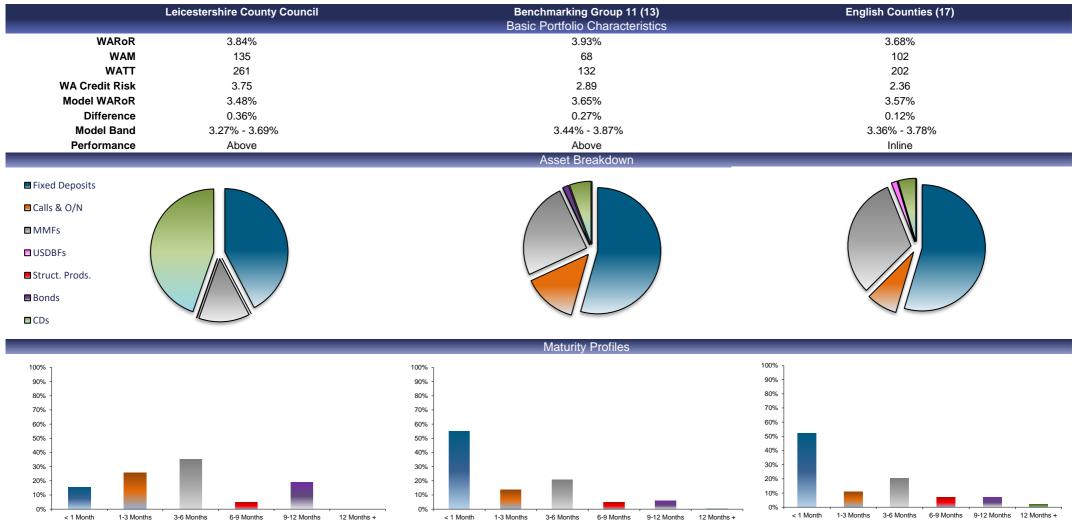

### Returns Comparable Against the Risk-Free Rate and SONIA Swap Curve

|                               |       |     |      |        |       |            | Dif    | ference    | Model         |             |
|-------------------------------|-------|-----|------|--------|-------|------------|--------|------------|---------------|-------------|
|                               | WARoR | WAM | WATT | WARisk | Gilt  | SONIA-Swap | Gilt   | SONIA-Swap | Bands         | Performance |
| Leicestershire County Council | 3.84% | 135 | 261  | 3.75   | 4.32% | 4.38%      | -0.48% | -0.54%     | 3.27% - 3.69% | Above       |
| Benchmarking Group 11         | 3.93% | 68  | 132  | 2.89   | 4.21% | 4.25%      | -0.28% | -0.32%     | 3.44% - 3.87% | Above       |
| English Counties              | 3.68% | 102 | 202  | 2.36   | 4.26% | 4.32%      | -0.57% | -0.63%     | 3.36% - 3.78% | Inline      |

# Peer Comparison

|                | Leicestershire County Council | Benchmarking Group 11 (13) | English Counties (17) | Population Average (236) |
|----------------|-------------------------------|----------------------------|-----------------------|--------------------------|
|                |                               | Basic Characteristics      |                       |                          |
| Principal      | £425,500,000                  | £97,264,194                | £268,772,475          | £94,614,024              |
| WARoR          | 3.84%                         | 3.93%                      | 3.68%                 | 3.62%                    |
| WAM            | 135                           | 68                         | 102                   | 65                       |
| WATT           | 261                           | 132                        | 202                   | 142                      |
| WA Credit Risk | 3.75                          | 2.89                       | 2.36                  | 2.80                     |
|                |                               | Portfolio Breakdown        |                       |                          |
| Fixed Deposits | 42.30%                        | 54.34% 12                  | 54.57% 16             | 53.08% 200               |
| Calls & O/N    | 0.00%                         | 13.78% 6                   | 7.94% 13              | 15.58% 169               |
| MMFs           | 13.04%                        | 24.87% 11                  | 31.45% 16             | 27.22% 172               |
| USDBFs         | 0.00%                         | 0.00% 0                    | 1.50% 3               | 0.97% 14                 |
| Struct. Prods. | 0.00%                         | 0.00% 0                    | 0.00% 0               | 0.02% 2                  |
| Bonds          | 0.00%                         | 1.47% 2                    | 0.00% 0               | 0.62% 9                  |
| CDs            | 44.65%                        | 5.54% 3                    | 4.54% 3               | 2.50% 22                 |
|                |                               | Institution Breakdown      |                       |                          |
| Banks          | 86.96%                        | 51.40% 12                  | 38.01% 17             | 42.61% 210               |
| Building Socs. | 0.00%                         | 1.15% 1                    | 1.67% 3               | 3.52% 46                 |
| Government     | 0.00%                         | 21.11% 8                   | 27.36% 13             | 25.35% 149               |
| MMFs           | 13.04%                        | 24.87% 11                  | 31.45% 16             | 27.22% 172               |
| USDBFs         | 0.00%                         | 0.00% 0                    | 1.50% 3               | 0.97% 14                 |
| MLDBs          | 0.00%                         | 1.22% 2                    | 0.00% 0               | 0.07% 2                  |
| Other          | 0.00%                         | 0.25% 1                    | 0.00% 0               | 0.25% 11                 |
| _              |                               | Domestic/Foreign Exposure  |                       |                          |
| Domestic       | 25.85%                        | 54.12% 13                  | 53.11% 17             | 63.33% 225               |
| Foreign        | 61.10%                        | 21.02% 8                   | 13.93% 9              | 8.48% 78                 |
| MMFs           | 13.04%                        | 24.87% 11                  | 31.45% 16             | 27.22% 172               |
| USDBFs         | 0.00%                         | 0.00% 0                    | 1.50% 3               | 0.97% 14                 |
|                |                               | Maturity Structure         |                       |                          |
| < 1 Month      | 15.39%                        | 54.99%                     | 52.24%                | 58.89%                   |
| 1-3 Months     | 25.85%                        | 13.54%                     | 11.06%                | 15.32%                   |
| 3-6 Months     | 35.25%                        | 20.74%                     | 20.54%                | 16.52%                   |
| 6-9 Months     | 4.70%                         | 4.73%                      | 7.02%                 | 5.12%                    |
| 9-12 Months    | 18.80%                        | 5.75%                      | 6.98%                 | 2.94%                    |
| 12 Months +    | 0.00%                         | 0.25%                      | 2.16%                 | 1.22%                    |