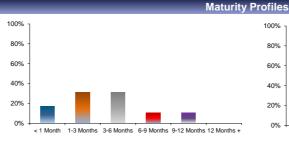

# Peer Comparison

|                | Leicestershire County Council | Benchmarking Group 11 (13) | English Counties (17) | Population Average (236) |
|----------------|-------------------------------|----------------------------|-----------------------|--------------------------|
|                |                               | Basic Characteristics      |                       |                          |
| Principal      | £425,500,000                  | £97,264,194                | £268,772,475          | £94,614,024              |
| WARoR          | 3.84%                         | 3.93%                      | 3.68%                 | 3.62%                    |
| WAM            | 135                           | 68                         | 102                   | 65                       |
| WATT           | 261                           | 132                        | 202                   | 142                      |
| WA Credit Risk | 3.75                          | 2.89                       | 2.36                  | 2.80                     |
|                |                               | Portfolio Breakdown        |                       |                          |
| Fixed Deposits | 42.30%                        | 54.34% 12                  | 54.57% 16             | 53.08% 200               |
| Calls & O/N    | 0.00%                         | 13.78% 6                   | 7.94% 13              | 15.58% 169               |
| MMFs           | 13.04%                        | 24.87% 11                  | 31.45% 16             | 27.22% 172               |
| USDBFs         | 0.00%                         | 0.00% 0                    | 1.50% 3               | 0.97% 14                 |
| Struct. Prods. | 0.00%                         | 0.00% 0                    | 0.00% 0               | 0.02% 2                  |
| Bonds          | 0.00%                         | 1.47% 2                    | 0.00% 0               | 0.62% 9                  |
| CDs            | 44.65%                        | 5.54% 3                    | 4.54% 3               | 2.50% 22                 |
|                |                               | Institution Breakdown      |                       |                          |
| Banks          | 86.96%                        | 51.40% 12                  | 38.01% 17             | 42.61% 210               |
| Building Socs. | 0.00%                         | 1.15% 1                    | 1.67% 3               | 3.52% 46                 |
| Government     | 0.00%                         | 21.11% 8                   | 27.36% 13             | 25.35% 149               |
| MMFs           | 13.04%                        | 24.87% 11                  | 31.45% 16             | 27.22% 172               |
| USDBFs         | 0.00%                         | 0.00% 0                    | 1.50% 3               | 0.97% 14                 |
| MLDBs          | 0.00%                         | 1.22% 2                    | 0.00% 0               | 0.07% 2                  |
| Other          | 0.00%                         | 0.25% 1                    | 0.00% 0               | 0.25% 11                 |
| _              |                               | Domestic/Foreign Exposure  |                       |                          |
| Domestic       | 25.85%                        | 54.12% 13                  | 53.11% 17             | 63.33% 225               |
| Foreign        | 61.10%                        | 21.02% 8                   | 13.93% 9              | 8.48% 78                 |
| MMFs           | 13.04%                        | 24.87% 11                  | 31.45% 16             | 27.22% 172               |
| USDBFs         | 0.00%                         | 0.00% 0                    | 1.50% 3               | 0.97% 14                 |
|                |                               | Maturity Structure         |                       |                          |
| < 1 Month      | 15.39%                        | 54.99%                     | 52.24%                | 58.89%                   |
| 1-3 Months     | 25.85%                        | 13.54%                     | 11.06%                | 15.32%                   |
| 3-6 Months     | 35.25%                        | 20.74%                     | 20.54%                | 16.52%                   |
| 6-9 Months     | 4.70%                         | 4.73%                      | 7.02%                 | 5.12%                    |
| 9-12 Months    | 18.80%                        | 5.75%                      | 6.98%                 | 2.94%                    |
| 12 Months +    | 0.00%                         | 0.25%                      | 2.16%                 | 1.22%                    |