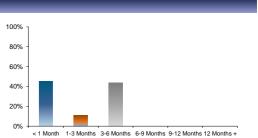

# Peer Comparison

|                | Leicestershire County Council | Benchmarking Group 11 (13) | English Counties (17) | Population Average (236) |
|----------------|-------------------------------|----------------------------|-----------------------|--------------------------|
|                |                               | Basic Characteristics      |                       |                          |
| Principal      | £425,500,000                  | £97,264,194                | £268,772,475          | £94,614,024              |
| WARoR          | 3.84%                         | 3.93%                      | 3.68%                 | 3.62%                    |
| WAM            | 135                           | 68                         | 102                   | 65                       |
| WATT           | 261                           | 132                        | 202                   | 142                      |
| WA Credit Risk | 3.75                          | 2.89                       | 2.36                  | 2.80                     |
|                |                               | Portfolio Breakdown        |                       |                          |
| Fixed Deposits | 42.30%                        | 54.34% 12                  | 54.57% 16             | 53.08% 200               |
| Calls & O/N    | 0.00%                         | 13.78% 6                   | 7.94% 13              | 15.58% 169               |
| MMFs           | 13.04%                        | 24.87% 11                  | 31.45% 16             | 27.22% 172               |
| USDBFs         | 0.00%                         | 0.00% 0                    | 1.50% 3               | 0.97% 14                 |
| Struct. Prods. | 0.00%                         | 0.00% 0                    | 0.00% 0               | 0.02% 2                  |
| Bonds          | 0.00%                         | 1.47% 2                    | 0.00% 0               | 0.62% 9                  |
| CDs            | 44.65%                        | 5.54% 3                    | 4.54% 3               | 2.50% 22                 |
|                |                               | Institution Breakdown      |                       |                          |
| Banks          | 86.96%                        | 51.40% 12                  | 38.01% 17             | 42.61% 210               |
| Building Socs. | 0.00%                         | 1.15% 1                    | 1.67% 3               | 3.52% 46                 |
| Government     | 0.00%                         | 21.11% 8                   | 27.36% 13             | 25.35% 149               |
| MMFs           | 13.04%                        | 24.87% 11                  | 31.45% 16             | 27.22% 172               |
| USDBFs         | 0.00%                         | 0.00% 0                    | 1.50% 3               | 0.97% 14                 |
| MLDBs          | 0.00%                         | 1.22% 2                    | 0.00% 0               | 0.07% 2                  |
| Other          | 0.00%                         | 0.25% 1                    | 0.00% 0               | 0.25% 11                 |
| _              |                               | Domestic/Foreign Exposure  |                       |                          |
| Domestic       | 25.85%                        | 54.12% 13                  | 53.11% 17             | 63.33% 225               |
| Foreign        | 61.10%                        | 21.02% 8                   | 13.93% 9              | 8.48% 78                 |
| MMFs           | 13.04%                        | 24.87% 11                  | 31.45% 16             | 27.22% 172               |
| USDBFs         | 0.00%                         | 0.00% 0                    | 1.50% 3               | 0.97% 14                 |
|                |                               | Maturity Structure         |                       |                          |
| < 1 Month      | 15.39%                        | 54.99%                     | 52.24%                | 58.89%                   |
| 1-3 Months     | 25.85%                        | 13.54%                     | 11.06%                | 15.32%                   |
| 3-6 Months     | 35.25%                        | 20.74%                     | 20.54%                | 16.52%                   |
| 6-9 Months     | 4.70%                         | 4.73%                      | 7.02%                 | 5.12%                    |
| 9-12 Months    | 18.80%                        | 5.75%                      | 6.98%                 | 2.94%                    |
| 12 Months +    | 0.00%                         | 0.25%                      | 2.16%                 | 1.22%                    |