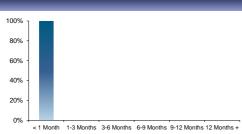

|                       | Doncaster N | letropolitan E | Borough ( | Council | Linc    | olnshire Co |     |               |                 | elton Boroι | igh Coun | cil  | No     | rth East Linc | olnshire Co | uncil |  |  |
|-----------------------|-------------|----------------|-----------|---------|---------|-------------|-----|---------------|-----------------|-------------|----------|------|--------|---------------|-------------|-------|--|--|
|                       | _           | _              | _         | _       | _       | _           |     | sic Portfolio | Characteristics |             | _        | _    | _      | _             | _           | _     |  |  |
| WARoR                 |             | 4.19%          |           |         |         | 4.42        |     |               |                 | 3.13        |          |      |        | 4.0           | 04%         |       |  |  |
| WAM                   |             | 8              |           |         |         | 14          |     |               |                 | 93          |          |      |        | 19            |             |       |  |  |
| WATT                  |             | 18             |           |         |         | 23          |     |               |                 | 320         |          |      |        |               | 25          |       |  |  |
| WA Credit Risk        |             | 2.80           |           |         |         | 2.9         |     |               |                 | 4.2         |          |      |        |               | .08         |       |  |  |
| Model WARoR           |             | 3.83%          |           |         |         | 3.58        |     |               |                 | 3.11        |          |      |        | _             | 79%         |       |  |  |
| Difference            |             | 0.35%          |           |         |         | 0.84        |     |               |                 | 0.02        |          |      |        |               | 25%         |       |  |  |
| Model Band            |             | 3.62% - 4.0    | 5%        |         |         | 3.37% -     |     |               |                 | 2.90% -     |          |      |        |               | - 4.00%     |       |  |  |
| Performance           |             | Above          |           |         |         | Abo         | ve  |               |                 | Inlin       | ie       |      |        | Ab            | ove         |       |  |  |
|                       | _           | _              | _         | _       | _       | _           | _   | Portfolio B   | reakdown        | _           | _        | _    | _      | _             | _           | _     |  |  |
|                       | %           | WARoR          | WAM       | WATT    | %       | WARoR       | WAM | WATT          | %               | WARoR       | WAM      | WATT | %      | WARoR         | WAM         | WAT   |  |  |
| Fixed Deposits        | 39.97%      | 4.40%          | 20        | 45      | 59.70%  | 4.51%       | 186 | 318           | 87.97%          | 3.02%       | 106      | 364  | 84.04% | 4.05%         | 5           | 6     |  |  |
| Calls                 | 60.03%      | 4.05%          | 0         | 0       | 0.00%   | 0.00%       | 0   | 0             | 0.00%           | 0.00%       | 0        | 0    | 1.68%  | 4.00%         | 0           | 0     |  |  |
| Overnight             | 0.00%       | 0.00%          | 0         | 0       | 0.00%   | 0.00%       | 0   | 0             | 0.00%           | 0.00%       | 0        | 0    | 0.00%  | 0.00%         | 0           | 0     |  |  |
| MMFs                  | 0.00%       | 0.00%          | 0         | 0       | 25.89%  | 3.98%       | 0   | 0             | 12.03%          | 3.95%       | 0        | 0    | 1.61%  | 3.96%         | 0           | 0     |  |  |
| USDBFs                | 0.00%       | 0.00%          | 0         | 0       | 0.00%   | 0.00%       | 0   | 0             | 0.00%           | 0.00%       | 0        | 0    | 0.00%  | 0.00%         | 0           | 0     |  |  |
| Structured Prods.     | 0.00%       | 0.00%          | 0         | 0       | 0.00%   | 0.00%       | 0   | 0             | 0.00%           | 0.00%       | 0        | 0    | 0.00%  | 0.00%         | 0           | 0     |  |  |
| Cert.of Deposit       | 0.00%       | 0.00%          | 0         | 0       | 14.42%  | 4.82%       | 235 | 338           | 0.00%           | 0.00%       | 0        | 0    | 0.00%  | 0.00%         | 0           | 0     |  |  |
| Gov. Bonds            | 0.00%       | 0.00%          | 0         | 0       | 0.00%   | 0.00%       | 0   | 0             | 0.00%           | 0.00%       | 0        | 0    | 0.00%  | 0.00%         | 0           | 0     |  |  |
| Corp. Bonds           | 0.00%       | 0.00%          | 0         | 0       | 0.00%   | 0.00%       | 0   | 0             | 0.00%           | 0.00%       | 0        | 0    | 12.67% | 4.01%         | 115         | 161   |  |  |
| MLDB Bonds            | 0.00%       | 0.00%          | 0         | 0       | 0.00%   | 0.00%       | 0   | 0             | 0.00%           | 0.00%       | 0        | 0    | 0.00%  | 0.00%         | 0           | 0     |  |  |
|                       |             | _              | _         | _       | _       | _           | _   | Institution E | Breakdown       | _           | _        | _    |        | _             | _           |       |  |  |
| Banks                 | 60.03%      | 4.05%          | 0         | 0       | 61.14%  | 4.70%       | 219 | 333           | 87.97%          | 3.02%       | 106      | 364  | 1.68%  | 4.00%         | 0           | 0     |  |  |
| <b>Building Socs.</b> | 0.00%       | 0.00%          | 0         | 0       | 0.00%   | 0.00%       | 0   | 0             | 0.00%           | 0.00%       | 0        | 0    | 0.00%  | 0.00%         | 0           | 0     |  |  |
| Government            | 39.97%      | 4.40%          | 20        | 45      | 12.97%  | 3.97%       | 88  | 265           | 0.00%           | 0.00%       | 0        | 0    | 84.04% | 4.05%         | 5           | 6     |  |  |
| MMFs                  | 0.00%       | 0.00%          | 0         | 0       | 25.89%  | 3.98%       | 0   | 0             | 12.03%          | 3.95%       | 0        | 0    | 1.61%  | 3.96%         | 0           | 0     |  |  |
| USDBFs                | 0.00%       | 0.00%          | 0         | 0       | 0.00%   | 0.00%       | 0   | 0             | 0.00%           | 0.00%       | 0        | 0    | 0.00%  | 0.00%         | 0           | 0     |  |  |
| MLDBs                 | 0.00%       | 0.00%          | 0         | 0       | 0.00%   | 0.00%       | 0   | 0             | 0.00%           | 0.00%       | 0        | 0    | 12.67% | 4.01%         | 115         | 161   |  |  |
| Other                 | 0.00%       | 0.00%          | 0         | 0       | 0.00%   | 0.00%       | 0   | 0             | 0.00%           | 0.00%       | 0        | 0    | 0.00%  | 0.00%         | 0           | 0     |  |  |
|                       | 400.0007    | 4.400          |           | - 10    | 40.4527 | 4.040/      |     |               | ign Exposure    | 0.500/      | 100      | 201  | 05.700 | 4.050/        |             |       |  |  |
| Domestic              | 100.00%     | 4.19%          | 8         | 18      | 19.15%  | 4.04%       | 77  | 238           | 36.89%          | 3.52%       | 130      | 364  | 85.72% | 4.05%         | 5           | 5     |  |  |
| Foreign               | 0.00%       | 0.00%          | 0         | 0       | 54.96%  | 4.76%       | 237 | 350           | 51.08%          | 2.65%       | 88       | 364  | 12.67% | 4.01%         | 115         | 161   |  |  |