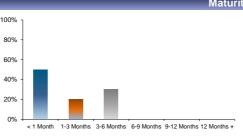

# Peer Comparison

|                | Leicestershire County Council | Benchmarking Group 11 (13) | English Counties (17) | Population Average (236) |
|----------------|-------------------------------|----------------------------|-----------------------|--------------------------|
|                |                               | Basic Characteristics      |                       |                          |
| Principal      | £425,500,000                  | £97,264,194                | £268,772,475          | £94,614,024              |
| WARoR          | 3.84%                         | 3.93%                      | 3.68%                 | 3.62%                    |
| WAM            | 135                           | 68                         | 102                   | 65                       |
| WATT           | 261                           | 132                        | 202                   | 142                      |
| WA Credit Risk | 3.75                          | 2.89                       | 2.36                  | 2.80                     |
|                |                               | Portfolio Breakdown        |                       |                          |
| Fixed Deposits | 42.30%                        | 54.34% 12                  | 54.57% 16             | 53.08% 200               |
| Calls & O/N    | 0.00%                         | 13.78% 6                   | 7.94% 13              | 15.58% 169               |
| MMFs           | 13.04%                        | 24.87% 11                  | 31.45% 16             | 27.22% 172               |
| USDBFs         | 0.00%                         | 0.00% 0                    | 1.50% 3               | 0.97% 14                 |
| Struct. Prods. | 0.00%                         | 0.00% 0                    | 0.00% 0               | 0.02% 2                  |
| Bonds          | 0.00%                         | 1.47% 2                    | 0.00% 0               | 0.62% 9                  |
| CDs            | 44.65%                        | 5.54% 3                    | 4.54% 3               | 2.50% 22                 |
|                |                               | Institution Breakdown      |                       |                          |
| Banks          | 86.96%                        | 51.40% 12                  | 38.01% 17             | 42.61% 210               |
| Building Socs. | 0.00%                         | 1.15% 1                    | 1.67% 3               | 3.52% 46                 |
| Government     | 0.00%                         | 21.11% 8                   | 27.36% 13             | 25.35% 149               |
| MMFs           | 13.04%                        | 24.87% 11                  | 31.45% 16             | 27.22% 172               |
| USDBFs         | 0.00%                         | 0.00% 0                    | 1.50% 3               | 0.97% 14                 |
| MLDBs          | 0.00%                         | 1.22% 2                    | 0.00% 0               | 0.07% 2                  |
| Other          | 0.00%                         | 0.25% 1                    | 0.00% 0               | 0.25% 11                 |
| _              |                               | Domestic/Foreign Exposure  |                       |                          |
| Domestic       | 25.85%                        | 54.12% 13                  | 53.11% 17             | 63.33% 225               |
| Foreign        | 61.10%                        | 21.02% 8                   | 13.93% 9              | 8.48% 78                 |
| MMFs           | 13.04%                        | 24.87% 11                  | 31.45% 16             | 27.22% 172               |
| USDBFs         | 0.00%                         | 0.00% 0                    | 1.50% 3               | 0.97% 14                 |
|                |                               | Maturity Structure         |                       |                          |
| < 1 Month      | 15.39%                        | 54.99%                     | 52.24%                | 58.89%                   |
| 1-3 Months     | 25.85%                        | 13.54%                     | 11.06%                | 15.32%                   |
| 3-6 Months     | 35.25%                        | 20.74%                     | 20.54%                | 16.52%                   |
| 6-9 Months     | 4.70%                         | 4.73%                      | 7.02%                 | 5.12%                    |
| 9-12 Months    | 18.80%                        | 5.75%                      | 6.98%                 | 2.94%                    |
| 12 Months +    | 0.00%                         | 0.25%                      | 2.16%                 | 1.22%                    |