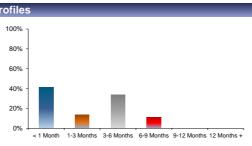

# Peer Comparison

|                | Leicestershire County Council | Benchmarking Group 11 (13) | English Counties (17) | Population Average (236) |
|----------------|-------------------------------|----------------------------|-----------------------|--------------------------|
|                |                               | Basic Characteristics      |                       |                          |
| Principal      | £425,500,000                  | £97,264,194                | £268,772,475          | £94,614,024              |
| WARoR          | 3.84%                         | 3.93%                      | 3.68%                 | 3.62%                    |
| WAM            | 135                           | 68                         | 102                   | 65                       |
| WATT           | 261                           | 132                        | 202                   | 142                      |
| WA Credit Risk | 3.75                          | 2.89                       | 2.36                  | 2.80                     |
|                |                               | Portfolio Breakdown        |                       |                          |
| Fixed Deposits | 42.30%                        | 54.34% 12                  | 54.57% 16             | 53.08% 200               |
| Calls & O/N    | 0.00%                         | 13.78% 6                   | 7.94% 13              | 15.58% 169               |
| MMFs           | 13.04%                        | 24.87% 11                  | 31.45% 16             | 27.22% 172               |
| USDBFs         | 0.00%                         | 0.00% 0                    | 1.50% 3               | 0.97% 14                 |
| Struct. Prods. | 0.00%                         | 0.00% 0                    | 0.00% 0               | 0.02% 2                  |
| Bonds          | 0.00%                         | 1.47% 2                    | 0.00% 0               | 0.62% 9                  |
| CDs            | 44.65%                        | 5.54% 3                    | 4.54% 3               | 2.50% 22                 |
|                |                               | Institution Breakdown      |                       |                          |
| Banks          | 86.96%                        | 51.40% 12                  | 38.01% 17             | 42.61% 210               |
| Building Socs. | 0.00%                         | 1.15% 1                    | 1.67% 3               | 3.52% 46                 |
| Government     | 0.00%                         | 21.11% 8                   | 27.36% 13             | 25.35% 149               |
| MMFs           | 13.04%                        | 24.87% 11                  | 31.45% 16             | 27.22% 172               |
| USDBFs         | 0.00%                         | 0.00% 0                    | 1.50% 3               | 0.97% 14                 |
| MLDBs          | 0.00%                         | 1.22% 2                    | 0.00% 0               | 0.07% 2                  |
| Other          | 0.00%                         | 0.25% 1                    | 0.00% 0               | 0.25% 11                 |
| _              |                               | Domestic/Foreign Exposure  |                       |                          |
| Domestic       | 25.85%                        | 54.12% 13                  | 53.11% 17             | 63.33% 225               |
| Foreign        | 61.10%                        | 21.02% 8                   | 13.93% 9              | 8.48% 78                 |
| MMFs           | 13.04%                        | 24.87% 11                  | 31.45% 16             | 27.22% 172               |
| USDBFs         | 0.00%                         | 0.00% 0                    | 1.50% 3               | 0.97% 14                 |
|                |                               | Maturity Structure         |                       |                          |
| < 1 Month      | 15.39%                        | 54.99%                     | 52.24%                | 58.89%                   |
| 1-3 Months     | 25.85%                        | 13.54%                     | 11.06%                | 15.32%                   |
| 3-6 Months     | 35.25%                        | 20.74%                     | 20.54%                | 16.52%                   |
| 6-9 Months     | 4.70%                         | 4.73%                      | 7.02%                 | 5.12%                    |
| 9-12 Months    | 18.80%                        | 5.75%                      | 6.98%                 | 2.94%                    |
| 12 Months +    | 0.00%                         | 0.25%                      | 2.16%                 | 1.22%                    |