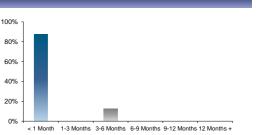

# Peer Comparison

|                | Leicestershire County Council | Benchmarking Group 11 (13) | English Counties (17) | Population Average (236) |
|----------------|-------------------------------|----------------------------|-----------------------|--------------------------|
|                |                               | Basic Characteristics      |                       |                          |
| Principal      | £425,500,000                  | £97,264,194                | £268,772,475          | £94,614,024              |
| WARoR          | 3.84%                         | 3.93%                      | 3.68%                 | 3.62%                    |
| WAM            | 135                           | 68                         | 102                   | 65                       |
| WATT           | 261                           | 132                        | 202                   | 142                      |
| WA Credit Risk | 3.75                          | 2.89                       | 2.36                  | 2.80                     |
|                |                               | Portfolio Breakdown        |                       |                          |
| Fixed Deposits | 42.30%                        | 54.34% 12                  | 54.57% 16             | 53.08% 200               |
| Calls & O/N    | 0.00%                         | 13.78% 6                   | 7.94% 13              | 15.58% 169               |
| MMFs           | 13.04%                        | 24.87% 11                  | 31.45% 16             | 27.22% 172               |
| USDBFs         | 0.00%                         | 0.00% 0                    | 1.50% 3               | 0.97% 14                 |
| Struct. Prods. | 0.00%                         | 0.00% 0                    | 0.00% 0               | 0.02% 2                  |
| Bonds          | 0.00%                         | 1.47% 2                    | 0.00% 0               | 0.62% 9                  |
| CDs            | 44.65%                        | 5.54% 3                    | 4.54% 3               | 2.50% 22                 |
|                |                               | Institution Breakdown      |                       |                          |
| Banks          | 86.96%                        | 51.40% 12                  | 38.01% 17             | 42.61% 210               |
| Building Socs. | 0.00%                         | 1.15% 1                    | 1.67% 3               | 3.52% 46                 |
| Government     | 0.00%                         | 21.11% 8                   | 27.36% 13             | 25.35% 149               |
| MMFs           | 13.04%                        | 24.87% 11                  | 31.45% 16             | 27.22% 172               |
| USDBFs         | 0.00%                         | 0.00% 0                    | 1.50% 3               | 0.97% 14                 |
| MLDBs          | 0.00%                         | 1.22% 2                    | 0.00% 0               | 0.07% 2                  |
| Other          | 0.00%                         | 0.25% 1                    | 0.00% 0               | 0.25% 11                 |
| _              |                               | Domestic/Foreign Exposure  |                       |                          |
| Domestic       | 25.85%                        | 54.12% 13                  | 53.11% 17             | 63.33% 225               |
| Foreign        | 61.10%                        | 21.02% 8                   | 13.93% 9              | 8.48% 78                 |
| MMFs           | 13.04%                        | 24.87% 11                  | 31.45% 16             | 27.22% 172               |
| USDBFs         | 0.00%                         | 0.00% 0                    | 1.50% 3               | 0.97% 14                 |
|                |                               | Maturity Structure         |                       |                          |
| < 1 Month      | 15.39%                        | 54.99%                     | 52.24%                | 58.89%                   |
| 1-3 Months     | 25.85%                        | 13.54%                     | 11.06%                | 15.32%                   |
| 3-6 Months     | 35.25%                        | 20.74%                     | 20.54%                | 16.52%                   |
| 6-9 Months     | 4.70%                         | 4.73%                      | 7.02%                 | 5.12%                    |
| 9-12 Months    | 18.80%                        | 5.75%                      | 6.98%                 | 2.94%                    |
| 12 Months +    | 0.00%                         | 0.25%                      | 2.16%                 | 1.22%                    |